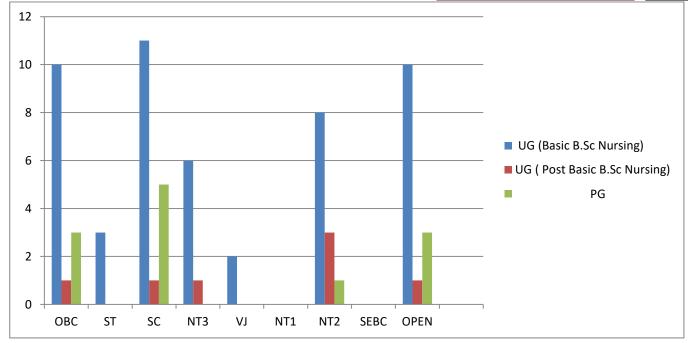

#### THE DISTRIBUTION OF SEATS FOR ADMISSIONS FOR ACADEMIC YEAR 2017-2018

#### **ARE GIVEN AS FOLLOWS**:

| CATEGORY | No. Of Students Admitted |                                  |    |  |  |
|----------|--------------------------|----------------------------------|----|--|--|
|          | UG (Basic B.Sc Nursing)  | UG ( Post Basic B.Sc<br>Nursing) | PG |  |  |
| OBC      | 10                       | 01                               | 03 |  |  |
| ST       | 03                       | -                                | -  |  |  |
| SC       | 11                       | 01                               | 05 |  |  |
| NT3      | 06                       | 01                               | -  |  |  |
| VJ       | 02                       | -                                | -  |  |  |
| NT1      | -                        | -                                | -  |  |  |
| NT2      | 08                       | 03                               | 01 |  |  |
| SEBC     | -                        | -                                | -  |  |  |
| OPEN     | 10                       | 01                               | 03 |  |  |