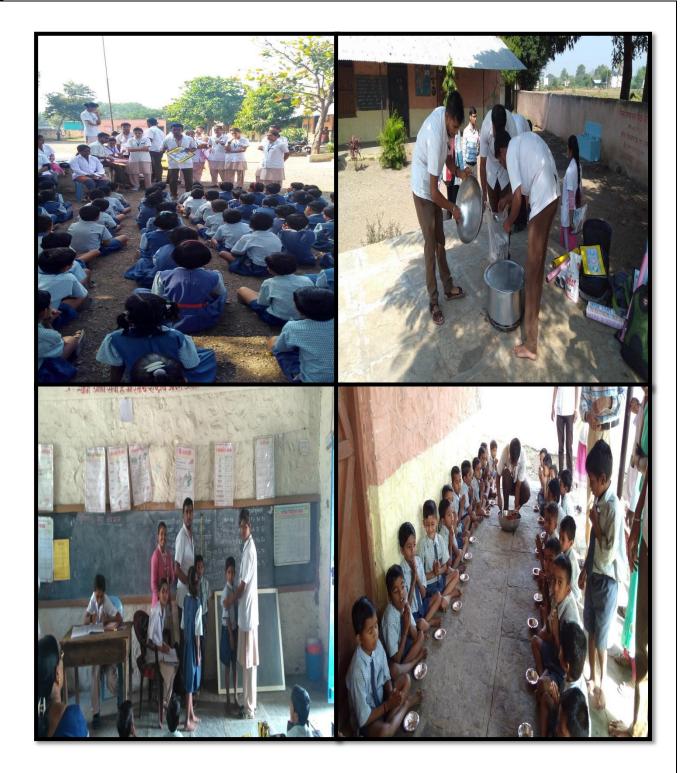

#### **ACTIVITIES FOR CODE OF CONDUCT:**

To promote professional ethics among the students & staff, the institute offers a code of conduct for both. In addition, the institute formulates booklets separately for students and for the principal, teachers, non-teaching & administrators, which guides them to follow professional ethics. The "Code of Conduct" focuses on professional ethics in a workplace for staff and ethics in college, library, hostel & mess for students.

The institute also arranges learning sessions for both students & staff for the same.

| Sr.<br>No. | Type Of Activity | Title of Activity                                                            | Date       | Attendance |
|------------|------------------|------------------------------------------------------------------------------|------------|------------|
| 1.         | Workshop         | Code of Conduct Workshop<br>for 1 <sup>st</sup> yr B.B.SC Nursing<br>student | 12/12/2017 | 48         |
| 2.         | Workshop         | Code of Conduct Workshop<br>for teachers                                     | 18/07/2018 | 29         |