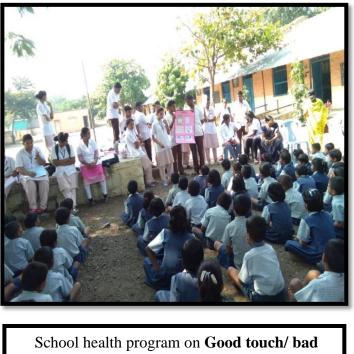

----|-------------------------|------------------------|
|       | programme                                          |                         |                        |
| 1     | School health programme - Good touch bad touch'    | 07-11-2017 - 07-11-2017 | 39                     |
| 2     | Poster Exhibition on "No to dowry"                 | 26-02-2018 - 26-02-2018 | 28                     |
| 3     | International Women's Day -<br>Rangoli Competition | 08-03-2018 - 08-03-2018 | 10                     |
| 4     | Health Awareness Skit on<br>Menstrual Hygiene      | 28-05-2018 - 28-05-2018 | 33                     |

Dr. V. V. P. F's, college of nursing, Ahmednagar has organized a *School Health Program on 'Good Touch and Bad Touch"* in Community area on 7/11/2017 from 10 am to 12 pm.



School health program on Good touch/ bad touch -7/11/2017

Dr. V. V. P. F's, college of nursing, Ahmednagar has organized a poster Exhibition on "**No to Dowry**" on 26/02/2018 at 3:00 pm at College Auditorium



Poster Exhibition on **"No to** dowry"26/02/2018-

Dr. V. V. P. F's, college of nursing, Ahmednagar has organized Rangoli Competition on the occasion of International women's day celebration on 08/03/2018 at 03:00 pm at nursing college Auditorium.



Dr. V. V. P. F's, college of nursing, Ahmednagar has organized a Health Awareness Skit on Menstrual Hygiene in Community area( Shingave Village)on 28/05/2018 from 10 am to 12 pm.



Health Awareness Skit on Menstrual

Hygiene-28/05/2018

# **Student Activities**

The changing times have brought about a reorientation of extension edu