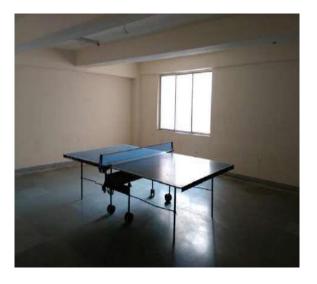

#### The Hostels:

The institute provides hostel facilities for students and outside research scholars. There are boys & 1girls hostels for the UG., PG. & Interns. The number of rooms in all the hostels adequately and comfortably accommodates all the students. Each hostel room has basic facilities like a bed, study table, chairs, admiral, electrical fittings like fan and tube lights. Some rooms have attached washrooms, and the rest have common washroom facilities. The rooms are sectioned to provide double seater & triple seater accommodation. The central facilities provided in each hostel include the solar water heater, R.O. purified drinking water facility with a water cooler, recreation room, main telephone, first aid facility, newspaper, and reading rooms. The recreation room has seating arrangements, including tables and chairs, television, and indoor games. Each hostel is also equipped with a mess that provides breakfast, lunch, dinner, and snacks in a specified period. Hygiene and food quality are strictly maintained in a mess. Also, the hostels have ICT facilities like computers, internet.

**GIRLS HOSTEL** 

**BOYS HOSTEL** 

INDOOR SPORTS FACILITY IN HOSTEL

**READING ROOM IN HOSTEL** 

SECURITY SERVICES