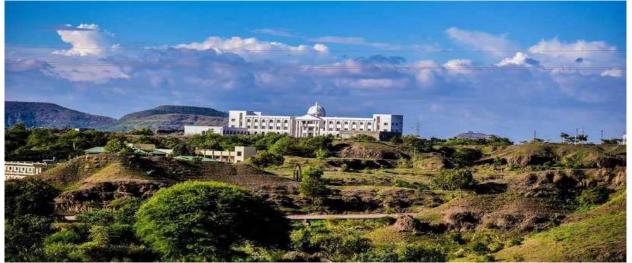

# Annual Report 2017-2018 THE CAMPUS

The Institute of Nursing Education campus stretches over 18.51 acres with a built-up area of 28750 sq. mts. The campus is situated in the hilly regions of the "Ghats of Vilad" of the Ahmednagar district. This area comprises the rural sector of Ahmednagar District. The campus is amidst the lust green shades of nature, a serene place away from the hustle and bustle of the urban sector, and has excellent pollution-free breezes. Hence it is advantageous for a calm and quiet recovery of ill patients. Also, the campus is comfortable enough to seek out the day-to-day needs of the students, faculty, and visitors.