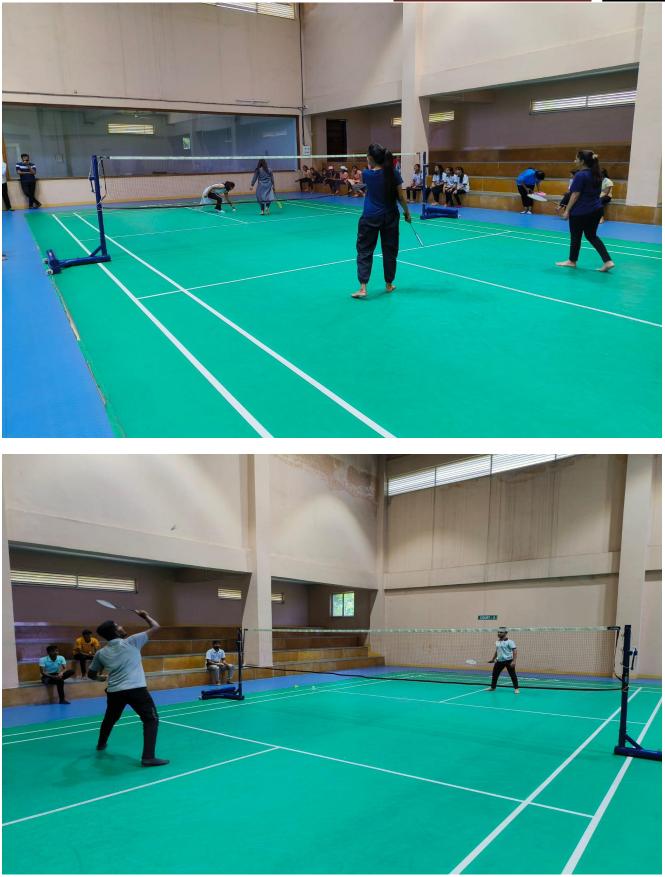

The institution provides Equal opportunity to students seeking admission to various courses and streams. It abides by the DMER and the Government of Maharashtra guidelines to facilitate the overall development. Students are encouraged to participate in extracurricular activities like cultural and sports events, yoga, intercollegiate events, and research activities.