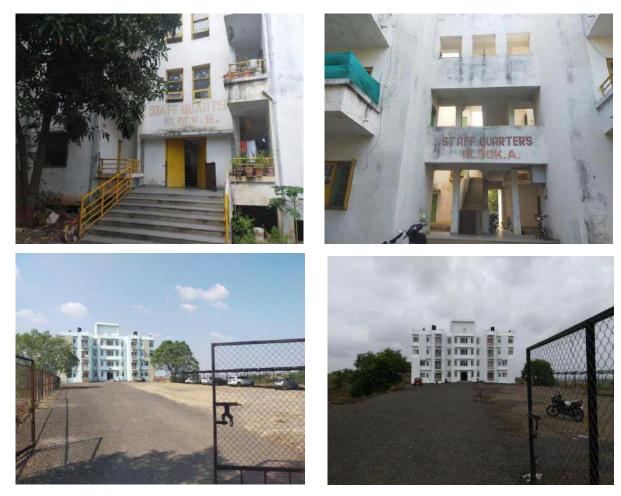

#### **Staff Quarters:**

To ensure 24X7 services to the patients and the well-being of the students and campus maintenance, some faculty, including administrative, teaching, and non-teaching staff, are accommodated in five staff quarters. A 24X7 water & electricity supply, security, and prompt maintenance are ensured for the staff quarters. A special mention is the pick-up & drop services of the Vikhe Patil English Medium school bus.

The school ensures the convenience and safety of the children of the residential staff. All the staff quarters are provided with parking lots for vehicles. Each residential staff member is allotted a unique parking lot to avoid

inconvenience to other residential staff. To ensure security, each staff vehicle is provided with a parking sticker for the vehicle.