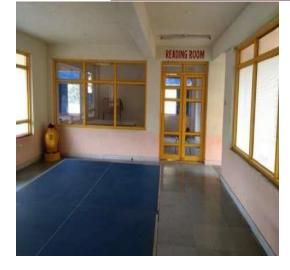

#### The Hostels:

The institute provides hostel facilities for students and outside research scholars. There are boys & 1girls hostels for the UG., PG. & Interns. The number of rooms in all the hostels adequately and comfortably accommodates all the students. Each hostel room has basic facilities like a bed, study table, chairs, admiral, electrical fittings like fan and tube lights. Some rooms have attached washrooms, and the rest have common washroom facilities. The rooms are sectioned to provide double seater & triple seater accommodation. The central facilities provided in each hostel include the solar water heater, R.O. purified drinking water facility with a water cooler, recreation room, main telephone, first aid facility, newspaper, and reading rooms. The recreation room has seating arrangements, including tables and chairs, television, and indoor games. Each hostel is also equipped with a mess that provides breakfast, lunch, dinner, and snacks in a specified period. Hygiene and food quality are strictly maintained in a mess. Also, the hostels have ICT facilities like computers, internet.

**GIRLS HOSTEL** 

**BOYS HOSTEL** 

INDOOR SPORTS FACILITY IN HOSTEL

**READING ROOM IN HOSTEL** 

SECURITY SERVICES