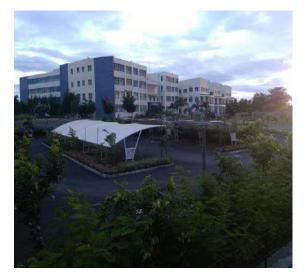

# Annual Report 2017-2018 THE CAMPUS

The Institute of Nursing Education campus stretches over 18.51 acres with a built-up area of 28750 sq. mts. The campus is situated in the hilly regions of the "Ghats of Vilad" of the Ahmednagar district. This area comprises the rural sector of Ahmednagar District. The campus is amidst the lust green shades of nature, a serene place away from the hustle and bustle of the urban sector, and has excellent pollution-free breezes. Hence it is advantageous for a calm and quiet recovery of ill patients. Also, the campus is comfortable enough to seek out the day-to-day needs of the students, faculty, and visitors.

#### The College Buildings:

The college of nursing has its separate two-story building constructed as per the norms of governing agency. Three are full 11 lecture halls with ICT facilities. 6 well-equipped clinical laboratories are available for students' clinical practice. The college has a library with a sufficient number of books and infrastructure. With 500 capacities, the auditorium enables the execution of cultural & academic programs. On the ground floor, college administration blocks are placed.