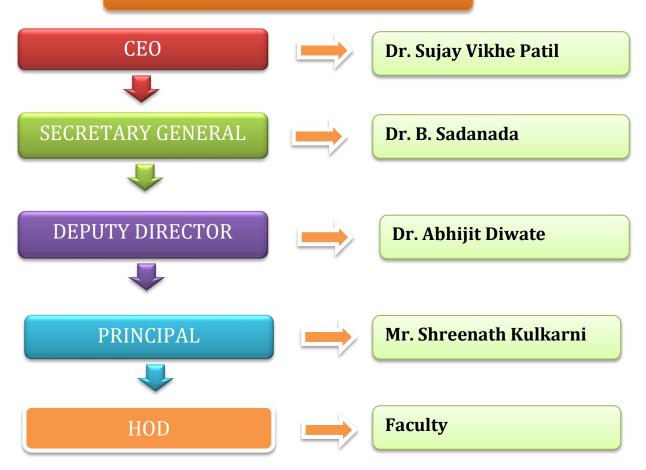

#### **CHIEF PATRON:**

Hon'ble Dr. Sujay Vikhe Patil
 Chief Executive Officer, Dr. Vithalrao Vikhe Patil Foundation, Ahmednagar-414111, Maharashtra, India

#### **PATRONS**:

- Lt. Gen. Dr. B. Sadananda (Retd.)
   Secretary General, Dr. Vithalrao Vikhe Patil Foundation, Ahmednagar-414111, Maharashtra, India
- Prof. Dr. Abhijit Diwate

Deputy Director (Medical), Dr. Vithalrao Vikhe Patil Foundation, Ahmednagar-414111, Maharashtra, India

#### **EDITOR IN CHIEF:**

Mr. Shreenath Kulkarni Principal ASSO. EDITOR IN CHIEF: 1] Mr. Amol Temkar Assistant Professor